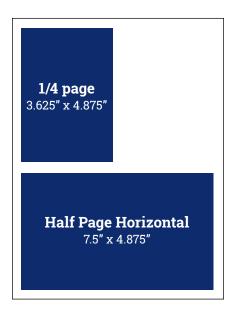

## **ADVERTISING SIZES AND RATES**

| Color Ads                    | Size            | 1x      | 2x      |
|------------------------------|-----------------|---------|---------|
| Full Page                    | 8.5" x 11"      | \$1,125 | \$2,000 |
| Half Page Horizontal         | 7.5" x 4.875"   | \$900   | \$1,600 |
| Half Page Vertical           | 3.625" x 10"    | \$900   | \$1,600 |
| Quarter Page                 | 3.625" x 4.875" | \$600   | \$1,050 |
| Outside Back Cover Full Page | 7.5" x 4.875"   | \$1,100 | \$1,900 |
| Inside Front Cover Full Page | 8.5" x 11"      | \$1,600 | \$2,900 |
| Inside Back Cover Full Page  | 8.5" x 11"      | \$1,600 | \$2,900 |
| Black and White Ads          | Size            | 1x      | 2x      |
| Full Page                    | 8.5" x 11"      | \$625   | \$1,075 |
| Half Page Horizontal         | 7.5" x 4.875"   | \$425   | \$700   |
| Half Page Vertical           | 3.625" x 10"    | \$425   | \$700   |
| Quarter Page                 | 3.625" x 4.875" | \$350   | \$575   |